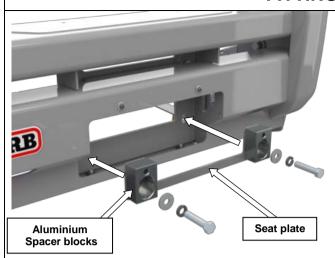

| PARTS LISTING        |          |     |                                |  |
|----------------------|----------|-----|--------------------------------|--|
| APPLICATION.         | PART NO. | QTY | DESCRIPTION                    |  |
|                      | 3194521  | 1   | ALUMINIUM BLOCK SEAT           |  |
|                      | 6250011  | 2   | ALUMINIUM SPACER               |  |
| HAWSE KIT TO BULLBAR | 6522912  | 1   | SPACER COVER PANEL             |  |
|                      | 6151364  | 2   | M10 X 30 SOCKET HEAD CAP SCREW |  |
|                      | 4581048  | 1   | WASHER SPRING M10              |  |

### FITTING PROCEDURE

- Make sure hook is removed from cable or cable is removed from winch.
- 2. Assemble parts as shown. Aluminium blocks must sit in square holes of the seating plate with slotted holes towards the bottom. Secure to bar and winch using winch supplied hardware. Tighten to winch manufacturers torque setting.

NOTE: SPACER BLOCKS HAVE ADJUSTMENT UP AND DOWN.

- 3. Fit Hawse fairlead and cover panel to spacer blocks using M10 socket head cap screws and M10 spring washers provided.
- 4. Re-fit cable and or hook.