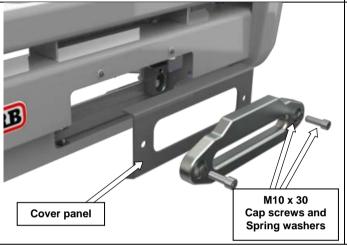

| PARTS LISTING        |          |     |                                |  |
|----------------------|----------|-----|--------------------------------|--|
| APPLICATION.         | PART NO. | QTY | DESCRIPTION                    |  |
|                      | 3194521  | 1   | ALUMINIUM BLOCK SEAT           |  |
|                      | 6250011  | 2   | ALUMINIUM SPACER               |  |
| HAWSE KIT TO BULLBAR | 6522912  | 1   | SPACER COVER PANEL             |  |
|                      | 6151364  | 2   | M10 X 30 SOCKET HEAD CAP SCREW |  |
|                      | 4581048  | 1   | WASHER SPRING M10              |  |

NOTE: SPACER BLOCKS HAVE ADJUSTMENT UP AND DOWN.

- 3. Fit Hawse fairlead and cover panel to spacer blocks using M10 socket head cap screws and M10 spring washers provided.
- 4. Re-fit cable and or hook.